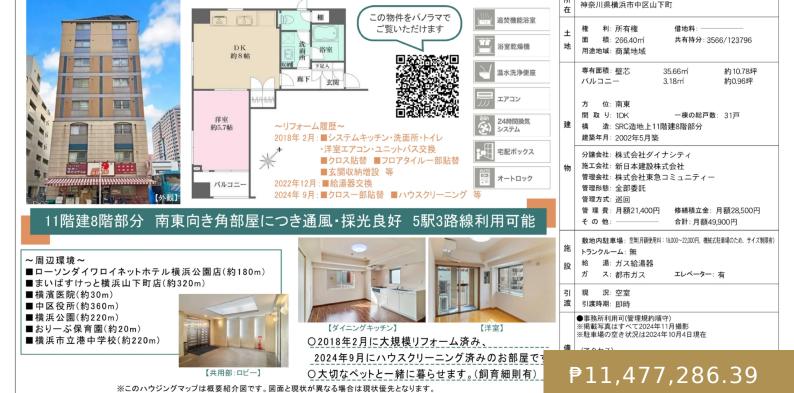

## **DUO SCALA YOKOHAMA YAMASHITA-CHO**

https://juan88realty.com

Duo Scala Yokohama Yamashita-cho Sale Price: ¥29,900,000 (PHP 11,477,286.39) Access: Keihin-Tohoku/Negishi Line "Ishikawa-cho" Station – 5-minute walk Minatomirai Line "Nihonodori" Station – 8-minute walk Minatomirai Line "Motomachi-Chukagai" Station – 9-minute walk Property Features: Located on the 8th floor of an 11-story building Southeast corner unit – excellent ventilation & natural lighting Access to 5 [...]